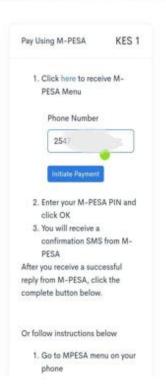

## FEE PAYMENT PROCESS VIA JIUNGE APP TO E-CITIZEN

| rvices                   | < Payment                               | < Payment                                                                                                     |
|--------------------------|-----------------------------------------|---------------------------------------------------------------------------------------------------------------|
| School Fees              | Maasai Mara University,<br>254714746424 |                                                                                                               |
|                          | DZNVBA KES 1.00                         | Pay Using M-PESA KES 1                                                                                        |
|                          | CLICK<br>ONTIN<br>UF                    | 1. Click here to receive M-<br>PESA Menu<br>2. Enter your M-PESA PIN and<br>click OK<br>3. You will receive a |
|                          | UE Mpesa                                | confirmation SMS from M-<br>PESA                                                                              |
|                          | Pesaflow Direct                         | After you receive a successful<br>reply from M-PESA, click the<br>complete button below.                      |
|                          | VISA & MASTERCARD                       | Or follow instructions below                                                                                  |
| hool Fees                | KCB KES                                 | 1. Go to MPESA menu on your<br>phone                                                                          |
| mount Due<br>(ES 1996.00 | RTGS                                    | 2. Select Paybill option<br>3. Enter Business Number<br>222222                                                |
| 1996.00 Continue         | Airtel Money                            | 4. Enter Account Number<br>BVAYDP                                                                             |
|                          | ≡ □ <                                   | = □ <                                                                                                         |

#### Payment

Use the Option 1 By Clicking HERE Then input phone number to pay

Then Click on Initiate Payment to receive payment prompt

Input MPESA-PIN then press SEND

A receipt will be sent to your email. You may also download the receipt.