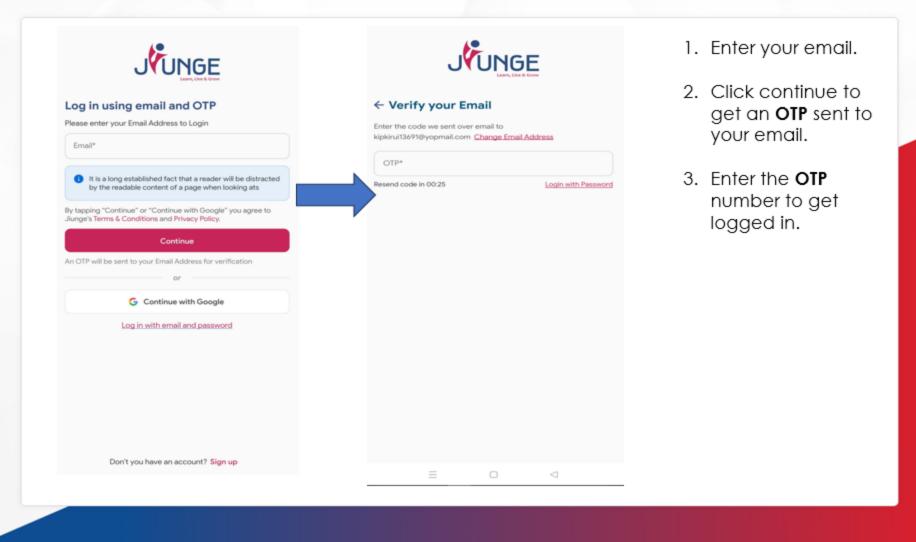

### CREATE ACCOUNT

| Log in using email and OTP                                                                                                                | ← Sign Up                                                                                                      |                                       |
|-------------------------------------------------------------------------------------------------------------------------------------------|----------------------------------------------------------------------------------------------------------------|---------------------------------------|
| Please enter your Email Address to Login                                                                                                  | First Name*                                                                                                    |                                       |
|                                                                                                                                           | Last Name*                                                                                                     |                                       |
| <ul> <li>It is a long established fact that a reader will be distracted<br/>by the readable content of a page when looking ats</li> </ul> |                                                                                                                | 1. Click on <b>sign up</b> (Marked in |
| y tapping "Continue" or "Continue with Google" you agree to<br>unge's Terms & Conditions and Privacy Policy.                              | +254 V <b>7</b> XXXXXXX                                                                                        | Red)                                  |
| Continue                                                                                                                                  | Email Address*                                                                                                 |                                       |
| OTP will be sent to your Email Address for verification                                                                                   | Password* Show                                                                                                 | 2. Capture your details.              |
| or                                                                                                                                        |                                                                                                                |                                       |
| G Continue with Google                                                                                                                    | By tapping "Sign Up" or "Continue with Google" you agree to Jiunge's<br>Terms & Conditions and Privacy Policy. | 5. A vehilication message will be     |
| Log in with email and password                                                                                                            | Sign up                                                                                                        | sent to your email to verify you      |
|                                                                                                                                           | OF                                                                                                             | email.                                |
|                                                                                                                                           | G Continue with Google                                                                                         |                                       |
|                                                                                                                                           |                                                                                                                |                                       |
|                                                                                                                                           |                                                                                                                |                                       |
|                                                                                                                                           |                                                                                                                |                                       |
| Don't you have an account: Sign up                                                                                                        | Already have an account? log in                                                                                |                                       |