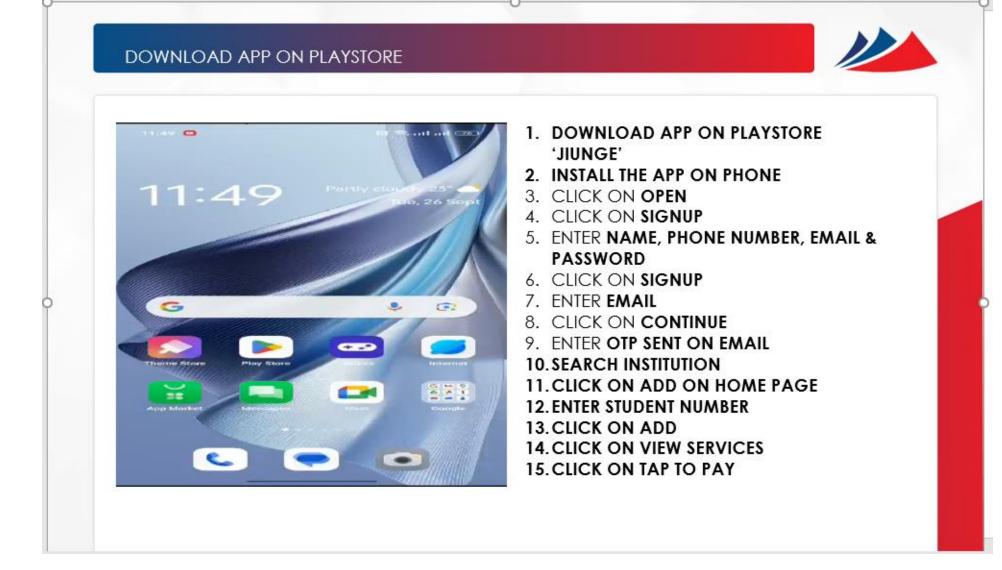

### LOGIN

| Search institution to add in your list | Q | ← Kibabii U                                                 | X   | 1. Once logged in to                                                                                                                                                                         |
|----------------------------------------|---|-------------------------------------------------------------|-----|----------------------------------------------------------------------------------------------------------------------------------------------------------------------------------------------|
|                                        |   | Kibabii University   Add on Home Page  Enter Student Number | Add | <ul> <li>the Jiunge<br/>homepage.</li> <li>Type the name of<br/>your institution on<br/>the Search Box.</li> <li>Click on Add to<br/>Home Page</li> <li>Enter Student<br/>Number.</li> </ul> |
| Kone My Payments                       |   |                                                             |     | 5. Click On <b>Add</b> .                                                                                                                                                                     |

| earch institution to add in your list | Q    |                             | Services                                        |  |
|---------------------------------------|------|-----------------------------|-------------------------------------------------|--|
| •                                     |      | 1. Your institution will be | Tap & Pay                                       |  |
| babii University                      |      | added to your<br>homepage.  | Tap L Pay                                       |  |
| VOS64/3<br>Vew Sonices                |      | 2. Click on View Services   | Income Generating Activities                    |  |
|                                       |      |                             | Application for Hire of facilities<br>Top 5 Ray |  |
|                                       |      |                             | Application for Exam Remarking<br>Tap & Pay     |  |
|                                       | HELP |                             | Library Services                                |  |
|                                       | 800  |                             | Research Income                                 |  |