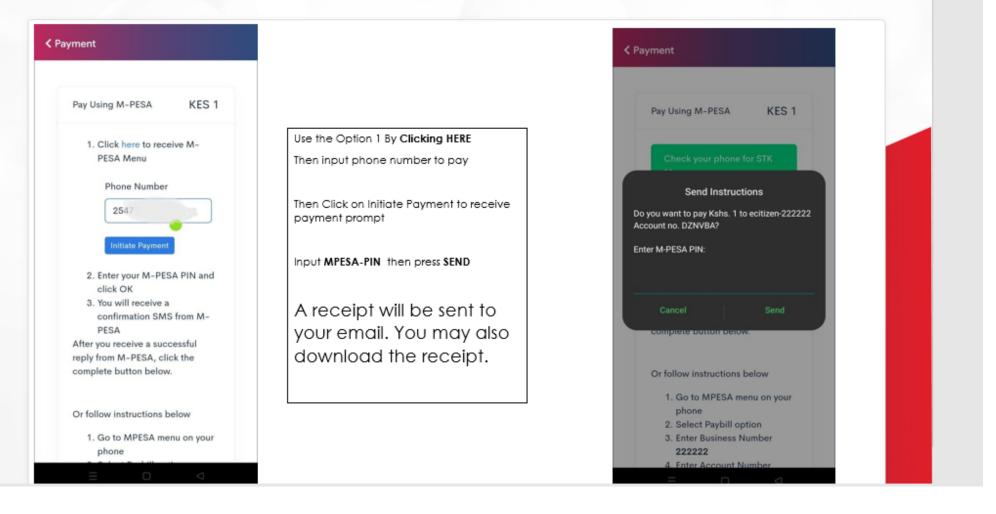

#### Payment

Use the Option 1 By Clicking HERE Then input phone number to pay

Then Click on Initiate Payment to receive payment prompt

Input MPESA-PIN then press SEND

A receipt will be sent to your email. You may also download the receipt.

| Payment                                                              |   |
|----------------------------------------------------------------------|---|
| Pay Using M-PESA KES 1                                               |   |
| Check your phone for STK                                             |   |
| Send Instructions                                                    |   |
| Do you want to pay Kshs. 1 to ecitizen-222222<br>Account no. DZNVBA? |   |
| Enter M-PESA PIN:                                                    | I |
|                                                                      |   |
| complete parton below.                                               | 1 |
| Or follow instructions below                                         |   |
| 1. Go to MPESA menu on your                                          |   |
| phone                                                                |   |
| 2. Select Paybill option                                             |   |
| 3. Enter Business Number                                             |   |
| 222222                                                               |   |
| 4 Enter Account Number                                               | _ |