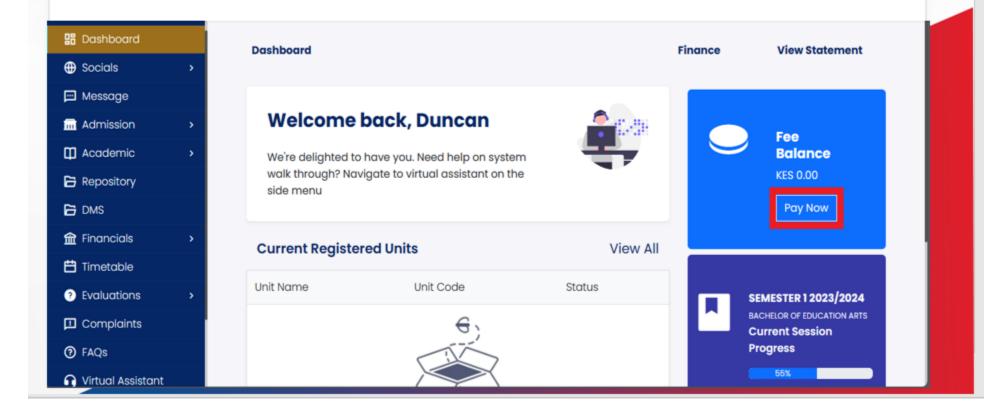

# FEE PAYMENT PROCESS VIA STUDENT PORTAL TO E-CITIZEN

Click on Pay Now. You will be redirected to Jiunge.